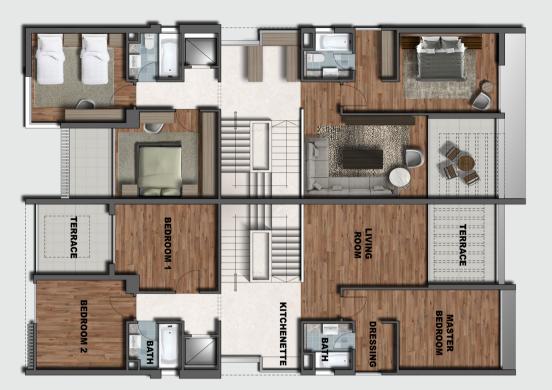

#### STAND ALONE VILLA

#### FIRST FLOOR 166 m2

| TERRACE 1       | 4.26 <b>m</b> x 1.80 <b>m</b> |
|-----------------|-------------------------------|
| TERRACE 2       | 7.00 <b>m</b> x 1.50 <b>m</b> |
| MASTER BEDROOM  | 4.00 <b>m</b> x 3.65 <b>m</b> |
| MASTER BATHROOM | 2.50 <b>m</b> x 2.20 <b>m</b> |
| DRESSING ROOM   | 2.20 <b>m</b> x 1.65 <b>m</b> |
| FAMILY LIVING   | 4.75 <b>m</b> x 4.10 <b>m</b> |
| KITCHENETTE     | 1.80 <b>m</b> x 1.65 <b>m</b> |
| BEDROOM 1       | 4.00 <b>m</b> x 3.85 <b>m</b> |
| BEDROOM 2       | 4.50 <b>m</b> x 3.90 <b>m</b> |
| BATHROOM        | 3.50 <b>m</b> x 2.20 <b>m</b> |
|                 |                               |