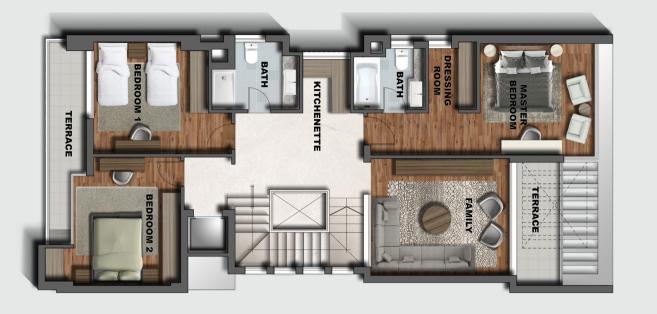

#### FIRST FLOOR 166 m2

| TERRACE 1       | 4.26 <b>m</b> x 1.80 <b>m</b> |
|-----------------|-------------------------------|
| TERRACE 2       | 7.00 <b>m</b> x 1.50 <b>m</b> |
| MASTER BEDROOM  | 4.00 <b>m</b> x 3.65 <b>m</b> |
| MASTER BATHROOM | 2.50 <b>m</b> x 2.20 <b>m</b> |
| DRESSING ROOM   | 2.20 <b>m</b> x 1.65 <b>m</b> |
| FAMILY LIVING   | 4.75 <b>m</b> x 4.10 <b>m</b> |
| KITCHENETTE     | 1.80 <b>m</b> x 1.65 <b>m</b> |
| BEDROOM 1       | 4.00 <b>m</b> x 3.85 <b>m</b> |
| BEDROOM 2       | 4.50 <b>m</b> x 3.90 <b>m</b> |
| BATHROOM        | 3.50 <b>m</b> x 2.20 <b>m</b> |
|                 |                               |