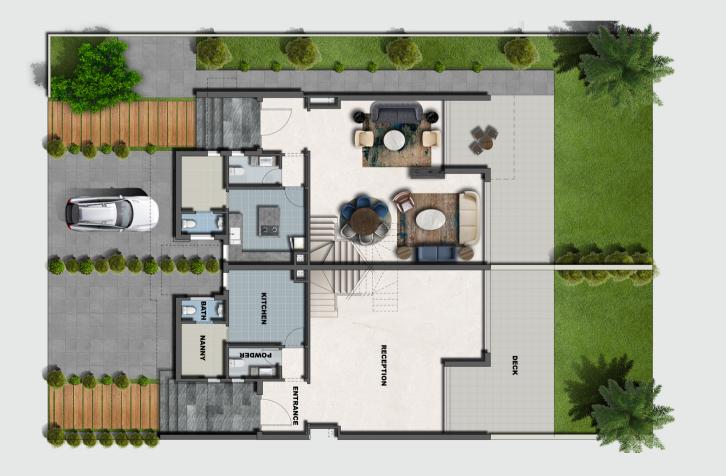

#### **GROUND FLOOR 163 m2**

| TERRACE          | 4.10 <b>m</b> x 4.3 <b>m</b>  |
|------------------|-------------------------------|
| RECEPTION        | 8.10 <b>m</b> x 7.80 <b>m</b> |
| NANNY's BEDROOM  | 2.15 <b>m</b> x 2.00 <b>m</b> |
| NANNY's BATHROOM | 2.00 <b>m</b> x 1.20 <b>m</b> |
| KITCHEN          | 3.65 <b>m</b> x 3.50 <b>m</b> |
| GUEST ROOM       | 4.50 <b>m</b> x 3.60 <b>m</b> |
| BATHROOM         | 2.40 <b>m</b> x 2.00 <b>m</b> |
|                  |                               |