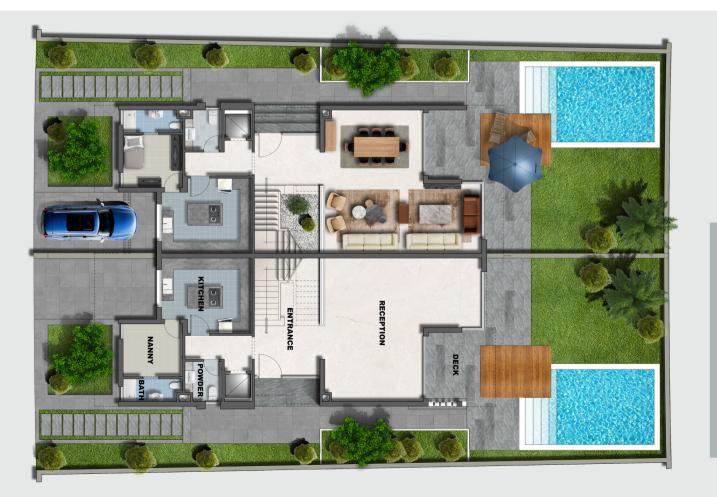

#### STAND ALONE VILLA

#### **GROUND FLOOR 163 m2**

| TERRACE          | 4.10 <b>m</b> x 4.3 <b>m</b>  |
|------------------|-------------------------------|
| RECEPTION        | 8.10 <b>m</b> x 7.80 <b>m</b> |
| NANNY's BEDROOM  | 2.15 <b>m</b> x 2.00 <b>m</b> |
| NANNY's BATHROOM | 2.00 <b>m</b> x 1.20 <b>m</b> |
| KITCHEN          | 3.65 <b>m</b> x 3.50 <b>m</b> |
| GUEST ROOM       | 4.50 <b>m</b> x 3.60 <b>m</b> |
| BATHROOM         | 2.40 <b>m</b> x 2.00 <b>m</b> |
|                  |                               |