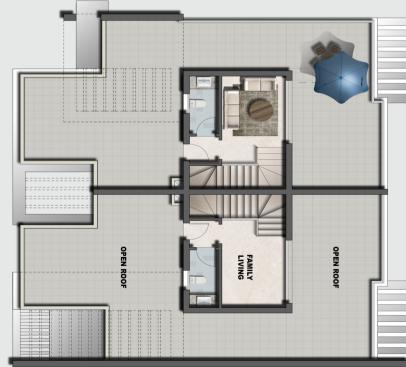

#### STAND ALONE VILLA

#### **TOTAL ROOF AREA 128 m2**

| FAMILY LIVING  | 6.10 <b>m</b> x 4.90 <b>m</b> |
|----------------|-------------------------------|
| BATHROOM       | 2.40 <b>m</b> x 1.50 <b>m</b> |
| OPEN ROOF AREA | 88 <b>m2</b>                  |