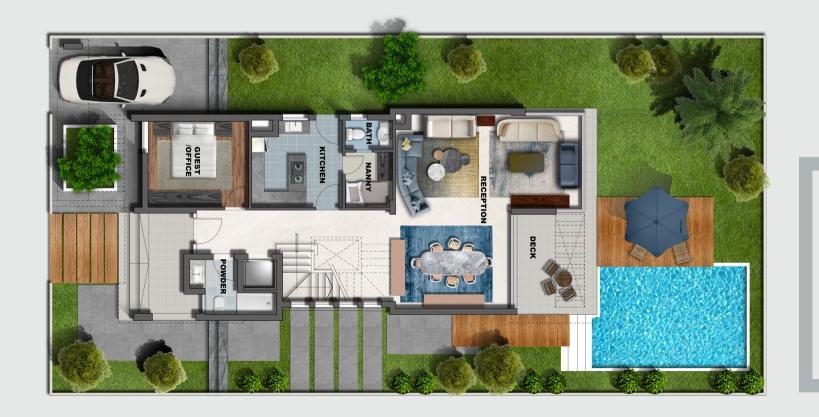

#### **GROUND FLOOR 163 m2**

| TERRACE          | 4.10 <b>m</b> x 4.3 <b>m</b>  |
|------------------|-------------------------------|
| RECEPTION        | 8.10 <b>m</b> x 7.80 <b>m</b> |
| NANNY's BEDROOM  | 2.15 <b>m</b> x 2.00 <b>m</b> |
| NANNY's BATHROOM | 2.00 <b>m</b> x 1.20 <b>m</b> |
| KITCHEN          | 3.65 <b>m</b> x 3.50 <b>m</b> |
| GUEST ROOM       | 4.50 <b>m</b> x 3.60 <b>m</b> |
| BATHROOM         | 2.40 <b>m</b> x 2.00 <b>m</b> |
|                  |                               |