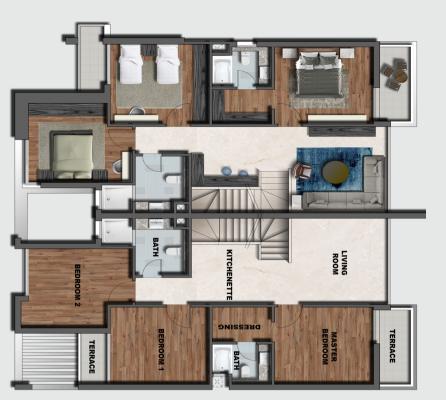

#### FIRST FLOOR 166 m2

| TERRACE 1       | 4.26 <b>m</b> x 1.80 <b>m</b> |
|-----------------|-------------------------------|
| TERRACE 2       | 7.00 <b>m</b> x 1.50 <b>m</b> |
| MASTER BEDROOM  | 4.00 <b>m</b> x 3.65 <b>m</b> |
| MASTER BATHROOM | 2.50 <b>m</b> x 2.20 <b>m</b> |
| DRESSING ROOM   | 2.20 <b>m</b> x 1.65 <b>m</b> |
| FAMILY LIVING   | 4.75 <b>m</b> x 4.10 <b>m</b> |
| KITCHENETTE     | 1.80 <b>m</b> x 1.65 <b>m</b> |
| BEDROOM 1       | 4.00 <b>m</b> x 3.85 <b>m</b> |
| BEDROOM 2       | 4.50 <b>m</b> x 3.90 <b>m</b> |
| BATHROOM        | 3.50 <b>m</b> x 2.20 <b>m</b> |
|                 |                               |