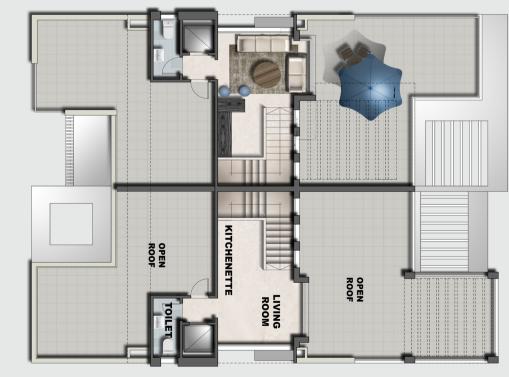

#### STAND ALONE VILLA

#### **TOTAL ROOF AREA 128 m2**

| FAMILY LIVING  | 6.10 <b>m</b> x 4.90 <b>m</b> |
|----------------|-------------------------------|
| BATHROOM       | 2.40 <b>m</b> x 1.50 <b>m</b> |
| OPEN ROOF AREA | 88 <b>m2</b>                  |