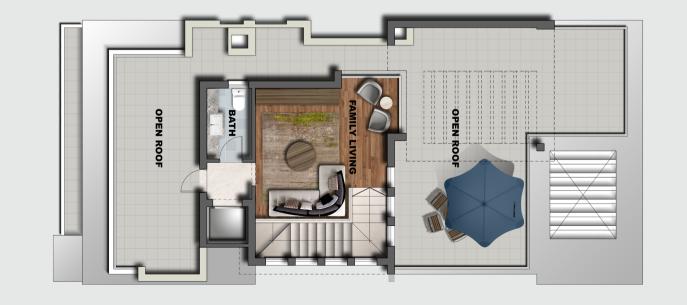

#### STAND ALONE VILLA

#### **TOTAL ROOF AREA 128 m2**

| FAMILY LIVING  | 6.10 <b>m</b> x 4.90 <b>m</b> |
|----------------|-------------------------------|
| BATHROOM       | 2.40 <b>m</b> x 1.50 <b>m</b> |
| OPEN ROOF AREA | 88 <b>m2</b>                  |