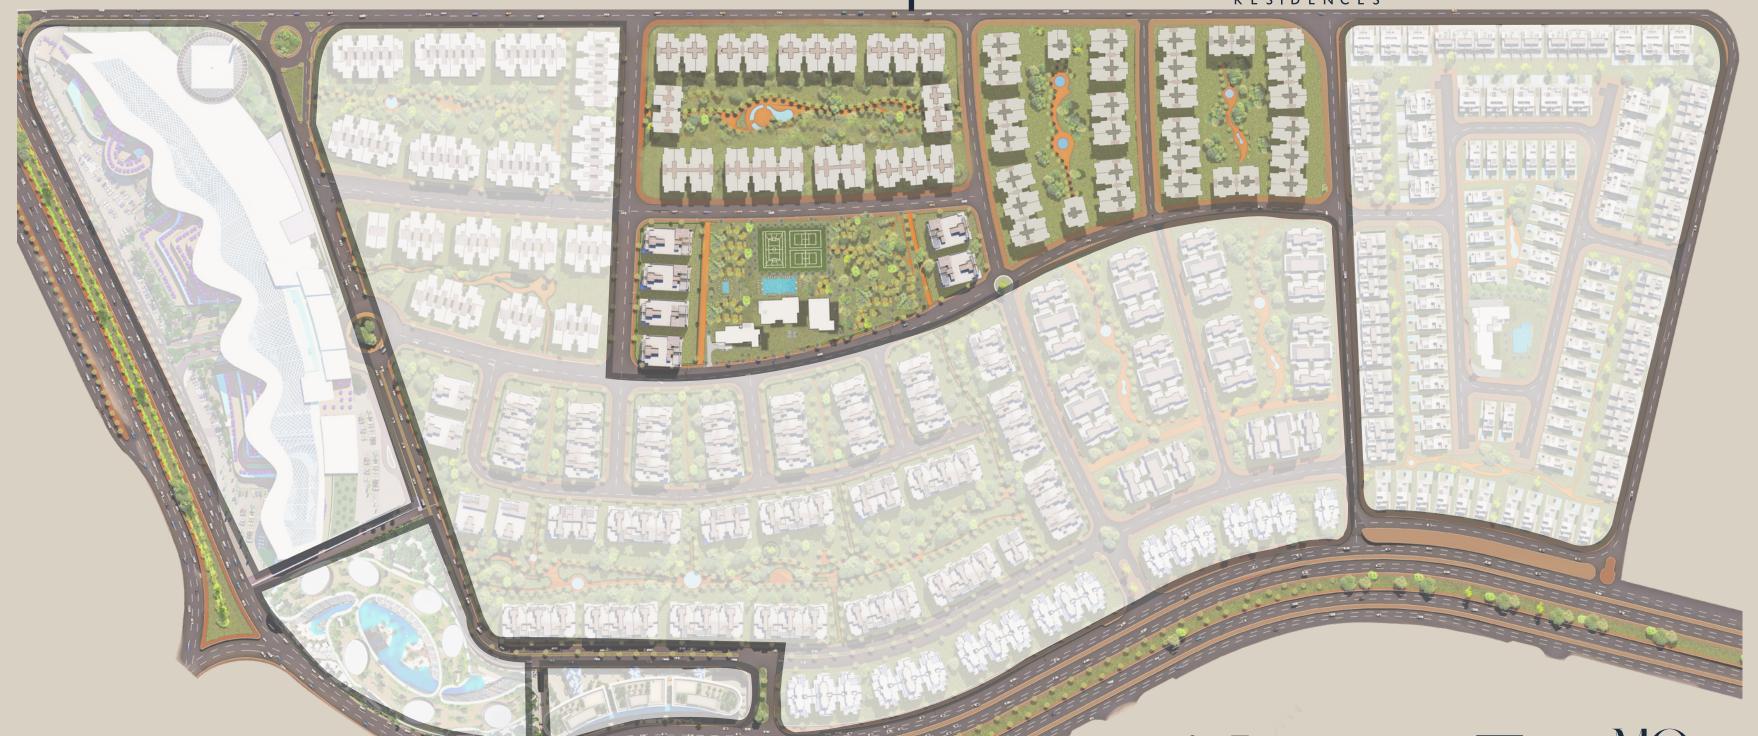

### Fifth Square Master Plan

Moon Residences the elevated zone in Fifth Square is strategically located on North 90 St., minutes away from prime areas, 5 km from AUC, 14 km from Cairo International Airport, 21 km from New Capital, and 2.7 km from Suez Road. Moon Residences also offers spectacular views with lush greenery, water fountains and directly overlooks Fifth Square's modernly designed clubhouse.