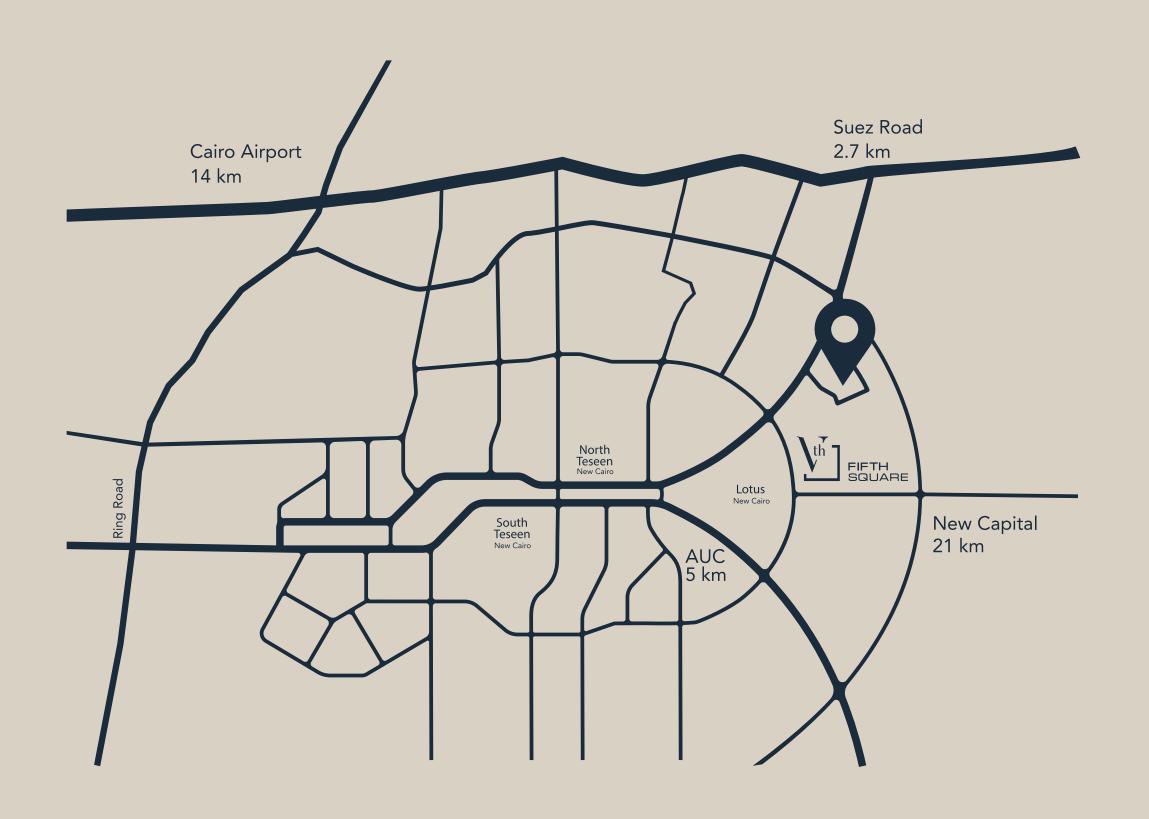

Moon Residences the elevated zone in Fifth Square is strategically located on North 90 St., minutes away from prime areas, 5 km from AUC, 14 km from Cairo International Airport, 21 km from New Capital, and 2.7 km from Suez Road. Moon Residences also offers spectacular views with lush greenery, water fountains and directly overlooks Fifth Square's modernly designed clubhouse.