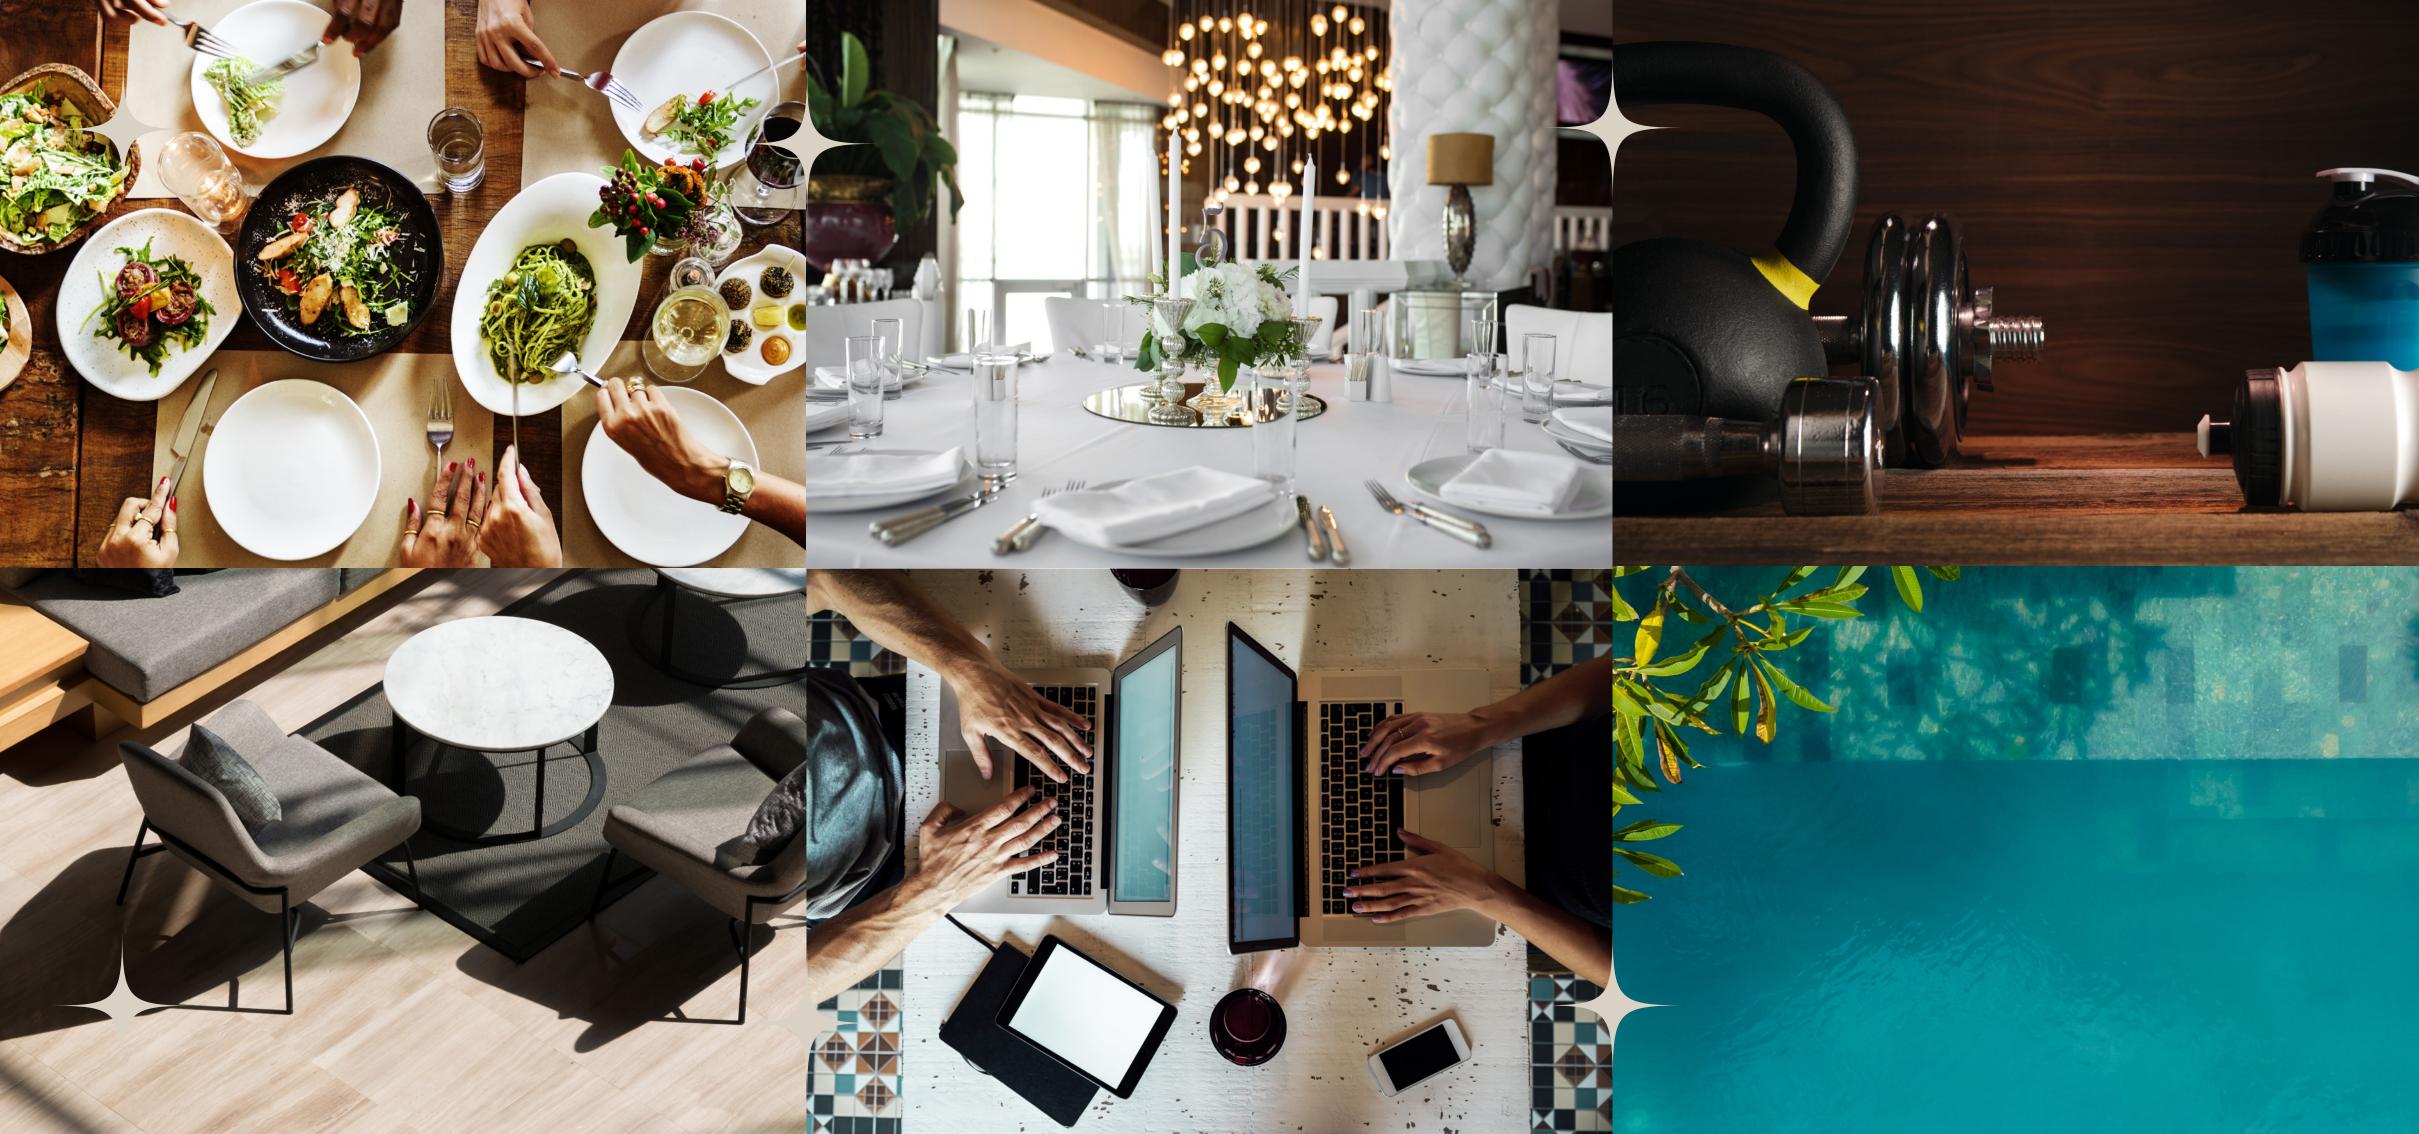

#### The Clubhouse

Fifth square boasts an iconic clubhouse modernly designed.

With several facilities offering a healthy life and a relaxing place for your leisure time.

## Clubhouse Amenities

Your new favorite spot

Gym

Changing Rooms

Lounge

Kids Area

Elegant Ballroom

**Outdoor & Indoor Pools** 

Cafes & Restaurants

Multipurpose Playground

Tennis and Padel

Shoot for the moon and watch your dreams come true